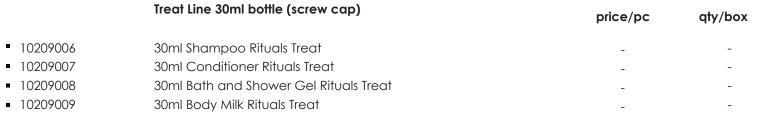

~ .

|          | Soap (paperwrap)        | price/pc | qty/box |
|----------|-------------------------|----------|---------|
| 10209010 | 25gr Soap Rituals Treat | -        | -       |
| 10209020 | 47gr Soap Rituals Treat | -        | -       |