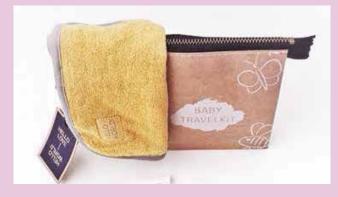

Shampoo Tube 15 ml

Cream Tube 15 ml

Wash Gel Tube 15 ml

Body Lotion Tube 15 ml

Travel Kit Including Wash Cloth

Travel Kit

#### Naïf Products

| Naïf                                                            | price/pc | qty/box |
|-----------------------------------------------------------------|----------|---------|
| 15ml Shampoo                                                    | -        | 24      |
| 15ml Wash Gel                                                   | -        | 24      |
| 15ml Body Lotion                                                | -        | 24      |
| 15ml Cream                                                      | -        | 24      |
| 15ml Diaper Cream                                               | -        | 24      |
| <ul> <li>Travel Kit in Paper Pouch</li> </ul>                   | -        | 10      |
| <ul> <li>Travel Kit in Paper Pouch (incl Wash Cloth)</li> </ul> | -        | 10      |