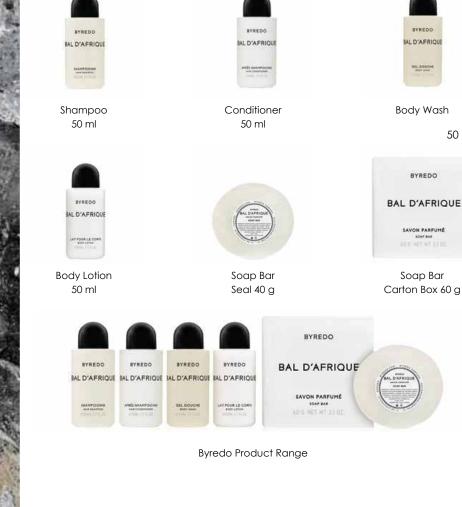

#### BYREDO

BYREDO is a Stockholm based fragrance house founded in 2006 by Ben Gorham. Alongside world renowned perfumers Olivia Giacobetti and Jerome Epinette, BYREDO has developed a style of perfumery that reinforces an understated approach through simple compositions and the highest quality raw materials available. With a distinct focus on craft and quality, all retail products are manufactured in Sweden. In contrast to Scandinavian esthetics, BYREDO carries clear ethnic influences from Ben's Indian background which has given the brand a unique identity. BYREDO products are sold worldwide and at their flagship store in downtown Stockholm.

BYREDO

BELOQUONE