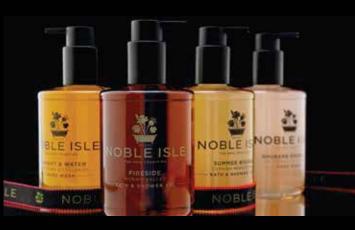

#### Noble Isle

-

Noble Isle, a new, distinctive and exquisite modern bath & body brand, made in the UK and inspired by the natural and cultural riches of the British Isles. Shunning the ordinary in favor of the original, Noble Isle combines the finest fragrance and natural extracts sourced in the British Isles with the best of design to create a luxurious collection of unisex bath and body products. Creators of Noble Isle have travelled the length and breadth of England, Ireland, Scotland and Wales to source authentic, quintessentially British ingredients that celebrate their rich cultural history.

Shampoo Bottle 30 | 75 ml

Body Lotion Bottle 30 | 75 ml

Conditioner Bottle 30 | 75 ml

Hand Wash Pump Bottle 250 ml

Bath & Shower Gel Bottle 30 | 75 ml

Hand Lotion Pump Bottle 250 ml

Noble Isle Product Range including Awccessoiries