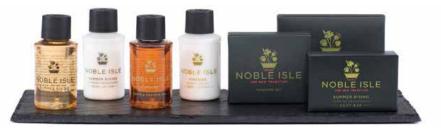

#### Noble Isle

-

Noble Isle, a new, distinctive and exquisite modern bath & body brand, made in the UK and inspired by the natural and cultural riches of the British Isles. Shunning the ordinary in favor of the original, Noble Isle combines the finest fragrance and natural extracts sourced in the British Isles with the best of design to create a luxurious collection of unisex bath and body products. Creators of Noble Isle have travelled the length and breadth of England, Ireland, Scotland and Wales to source authentic, quintessentially British ingredients that celebrate their rich cultural history.

Shampoo Bottle 30 | 75 ml

Body Lotion Bottle 30 | 75 ml

Conditioner Bottle 30 | 75 ml

Hand Wash Pump Bottle 250 ml

Bath & Shower Gel Bottle 30 | 75 ml

Hand Lotion Pump Bottle 250 ml

Noble Isle Product Range including Awccessoiries